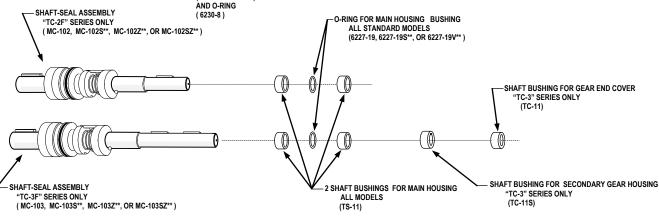

## PARTS FOR MODEL TYPE TC-2F, TC-2LF\*\*, TC-3F, OR TC-3LF \*\*







## SMITH PRECISION PRODUCTS COMPANY

P.O. Box 276, Newbury Park, CA 91319 USA 1299 Lawrence Drive, Newbury Park, CA 91320 USA Tel.: 805/498-6616 FAX: 805/499-2867

e-mail: INFO@smithpumps.com web: www.smithpumps.com



NOTES: (1) THESE PUMPS ARE DESIGNED FOR BASE MOUNTING ONLY. THE "TC-3F" SERIES DO NOT APPEAR EXACTLY AS SHOWN, ABOVE. THEY HAVE A SECONDARY GEAR HOUSING INSTALLED BETWEEN THE GEAR END COVER AND MAIN HOUSING, AND ARE CORRESPONDINGLY GREATER IN LENGTH.

\* (2) FOUR SMITH FLAT-FACED STEEL COMPANION FLANGES ARE ALWAYS SUPPLIED WITH NEW PUMPS. USE NO OTHER FLANGES WITH THESE UNITS. NORMALLY, TWO BLIND FLANGES AND ONE OPEN FLANGE ARE UTILIZED ON THE MAIN HOUSING, BUT ANY COMBINATION OF MAIN HOUSING PORTS CAN BE USED SIMULTANEOUSLY TO FACILITATE PIPING. BE SURE THE CORRECT COMB