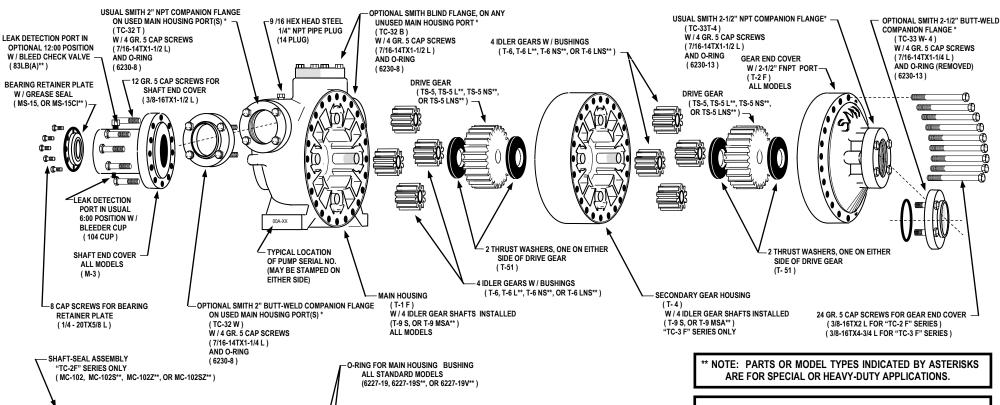

## PARTS FOR MODEL TYPE TC-2F, TC-2LF\*\*, TC-3F, OR TC-3LF \*\*

NOTES: (1) THESE PUMPS ARE DESIGNED FOR BASE MOUNTING ONLY. THE "TC-3F" SERIES DO NOT APPEAR EXACTLY AS SHOWN, ABOVE. THEY HAVE A SECONDARY GEAR HOUSING INSTALLED BETWEEN THE GEAR END COVER AND MAIN HOUSING, AND ARE CORRESPONDINGLY GREATER IN LENGTH.

\* (2) FOUR SMITH FLAT-FACED STEEL COMPANION FLANGES ARE ALWAYS SUPPLIED WITH NEW PUMPS. USE NO OTHER FLANGES WITH THESE UNITS. NORMALLY, TWO BLIND FLANGES AND ONE OPEN FLANGE ARE UTILIZED ON THE MAIN HOUSING, BUT ANY COMBINATION OF MAIN HOUSING PORTS CAN BE USED SIMULTANEOUSLY TO FACILITATE PIPING. BE SURE THE CORRECT COMBINATION OF BLIND, THREADED, OR WELDING FLANGES IS SPECIFIED AT THE TIME THE ORIGINAL ORDER IS PLACED. CONTACT FACTORY FOR ADDITIONAL DATA.