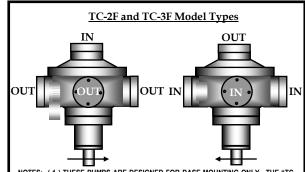

NOTES: (1) THESE PUMPS ARE DESIGNED FOR BASE MOUNTING ONLY. THE "TC-3F" SERIES DO NOT APPEAR EXACTLY AS SHOWN, ABOVE. THEY HAVE A SECONDARY GEAR HOUSING INSTALLED BETWEEN THE GEAR END COVER AND MAIN HOUSING, AND ARE CORRESPONDINGLY GREATER IN LENGTH.