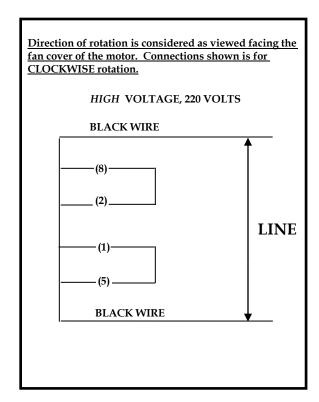

## **EM-9B WIRING DIAGRAM**

(For "EM-9B", 1½ HP, 3000 RPM, Single Phase, 50 HZ, 220 Volt, Explosion-proof Motor, Manufactured by Franklin Electric/Bluffton Motor Works.)

## **IMPORTANT:**

Pump/motor combinations shipped from the factory are always set for correct rotation.

These motors are provided with an automatic-reset thermal overload device.

Connection shown is for CLOCKWISE rotation.

To change motor rotation, interchange wires (5) and (8).

MAKE SURE THE ELECTRIC MOTOR IS APPROPRIATELY GROUNDED. USE THE GROUND LEAD PROVIDED. IF THE GROUND LEAD IS NOT PROVIDED CONTACT THE FACTORY.